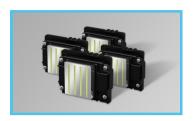

#### Four Epson i3200 Heads

Standard with 4 Epson i3200 printheads. Powered by Epson PrecisionCore technology. Born for high productivity and long-term printing.

#### **Ultra Wide Producing Solution**

Greatly reduce the pass number of each print work. Effectively increase the printing speed to be 300% of 60cm double heads machine.