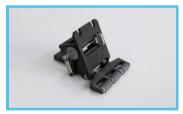

#### **Auto Anti-Collision System**

Avoid printheads damage due to material edge warping

#### Adjustable Pinch Roller

Adjustable three gear pressure for pinch roller. Guarantee the evenly force to full width of the material, ensure the high precision media stepping