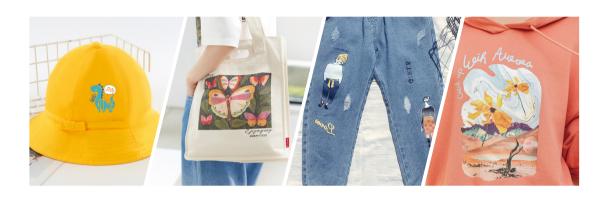

#### **Ultra Wide Producing Solution**

Greatly reduce the pass number of each print work. Effectively increase the printing speed to be 300% of 60cm double heads machine.