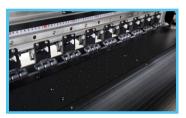

#### **Auto Anti-Collision System**

Avoid printheads damage due to material edge warping