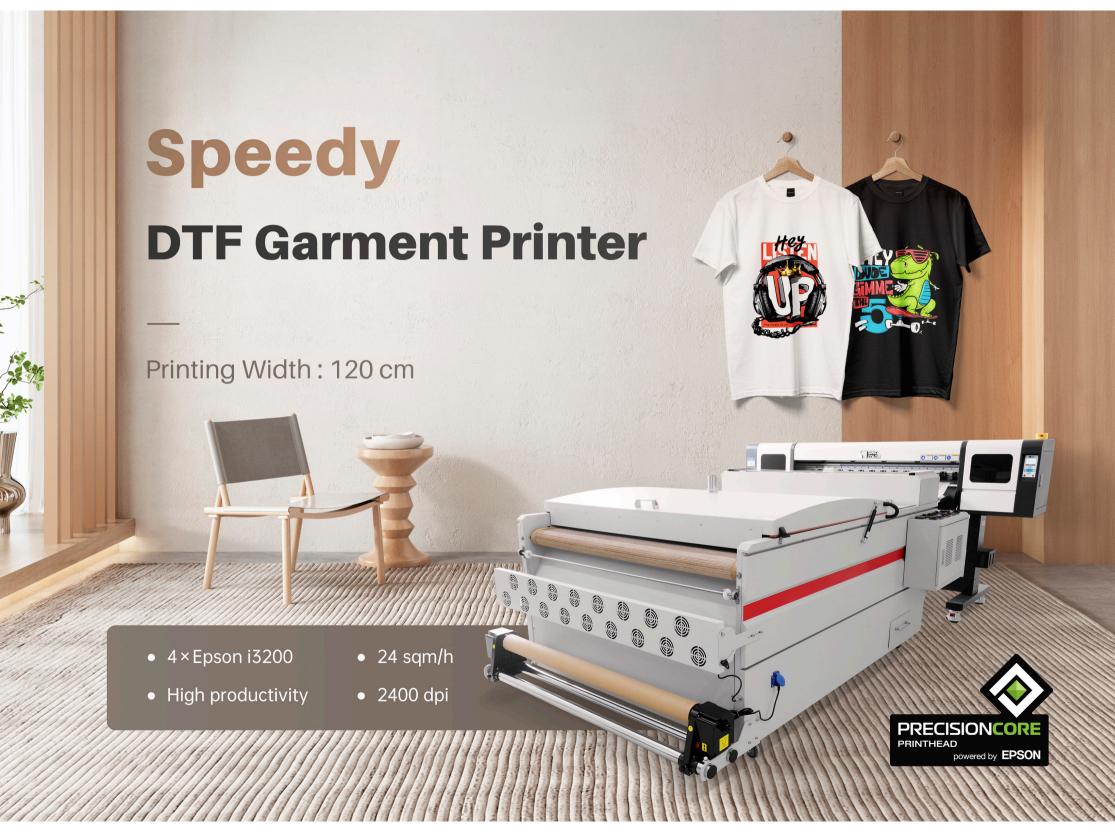

#### Four Epson i3200 Heads

Standard with 4 Epson i3200 printheads. Powered by Epson PrecisionCore technology. Born for high productivity and long-term printing.