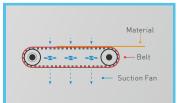

### Well-Designed **Powder Treating Machine**

With belt and suction fan. Can heat&cut at the same time. Convenient and effectively use the material.