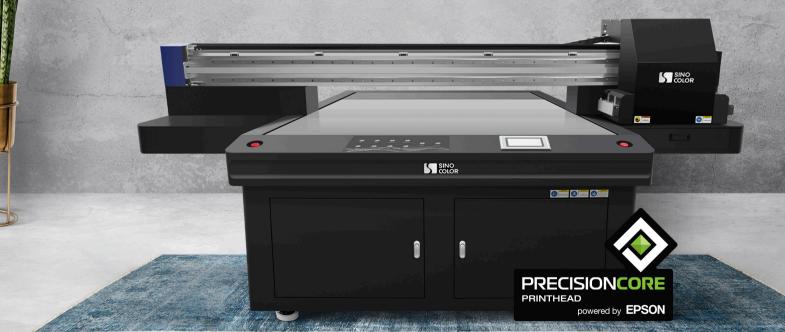

## **FB-I6I2D**

### Specification

| Model No.            |            | FB-1612D                                                                     |
|----------------------|------------|------------------------------------------------------------------------------|
| Printhead            |            | Epson i1600-U                                                                |
| Number of Printheads |            | 2/ 3/ 4 pcs optional                                                         |
| Resolution           |            | Max 2400 dpi                                                                 |
| Media                | Thickness  | Max 12 cm                                                                    |
|                      | Size       | 160 × 120 cm                                                                 |
|                      | Types      | Glass, Acrylic, Ceramic, Metal, Paper, Wood, Leather, PVC, PP, PE, PTFE Etc. |
| Speed                | Draft      | 38 sqm/h (CMYK, 4 Heads)                                                     |
|                      | Production | 25 sqm/h (CMYK, 4 Heads)                                                     |
|                      | Quality    | 18 sqm/h (CMYK, 4 Heads)                                                     |
| Ink                  | Туре       | UV Ink                                                                       |
|                      | Color      | CMYK/ CMYK + W/ CMYK + W + V/ CMYK + W + V + Pre-treating Liquid             |
|                      | Capacity   | 500 ml                                                                       |
|                      | Dry System | UV-LED Light System                                                          |
| PC Operation System  |            | Windows 7/XP/10                                                              |
| Environment          |            | Temperature: 20-28°C, Humidity: 40%-60%                                      |
| Rip Software         |            | Maintop (Standard) / FlexiPRINT (Optional)                                   |
| Image Format         |            | TIFF, JPEG, EPS, PDF                                                         |
| Power                |            | AC 110/ 220V, 50/ 60Hz, 4600W                                                |
| Size<br>&<br>Weight  | Machine    | L3260×W2020×H1520 mm/ 670 KG                                                 |
|                      | Packing    | L3400×W2170×H1780 mm/ 850 KG                                                 |