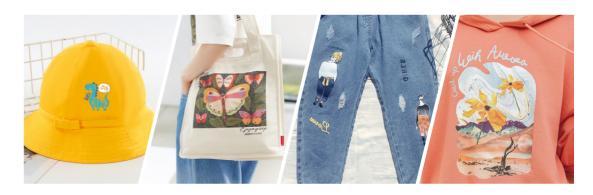

# Multifunctional Machine for Mass Production

Apply to different fabric include cotton, polyester, nylon, denim, etc. Make the mass production of DIY t-shirts, hoodies, sportswear, pants, canvas bag to be convient.