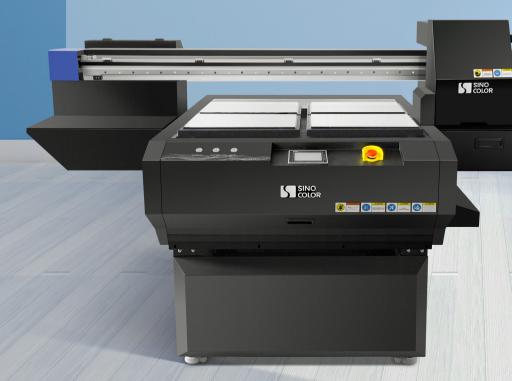

# **FOUR-PALLET**

A1 DTG PRINTER

A1四台面T恤打印机

Dual Epson i1600 Printheads 爱普生 i1600双喷头

> Modern design 现代化设计

Four-Pallet 四台面

SinoColor System SinoColor系统

#### **Higher Work Efficiency**

Built with four-pallet, 2 pcs Epson i1600 Printheads, effectively improve the work efficiency.

#### **Anti-Collision System**

Anti-collision system is equipped to protect the printhead and carriage all the time.

#### One-Time Molding Aluminum Beam

Ensure the high accuracy of each carriage movement.

Well-Designed Touch Screen

Easily adjust platform position.