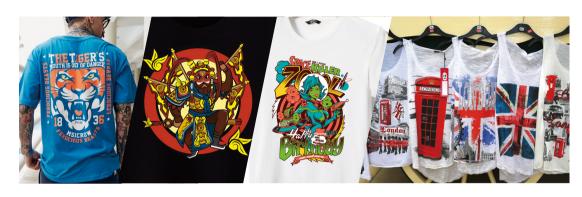

# **FOUR-PALLET**

A1 DTG PRINTER

A1四台面T恤打印机

Dual Epson i1600 Printheads 爱普生 i1600双喷头

> Modern design 现代化设计

Four-Pallet 四台面

SinoColor System SinoColor系统







## AI DTG Printer

## **TP-900D**

#### Features



#### **Higher Work Efficiency**

Built with four-pallet, 2 pcs Epson i1600 Printheads, effectively improve the work efficiency.



#### **Anti-Collision System**

Anti-collision system is equipped to protect the printhead and carriage all the time.



#### White Ink Stir System

Decrease the problems caused by white ink precipitation.



#### One-Time Molding Aluminum Beam

Ensure the high accuracy of each carriage movement.



Well-Designed Touch Screen

Easily adjust platform position.



### Specification

| Model No.                       |         | TP-900D                                                                            |
|---------------------------------|---------|------------------------------------------------------------------------------------|
| Printhead                       |         | 2 × Epson i1600 Printheads                                                         |
| Resolution                      |         | 2400dpi                                                                            |
| Max Speed                       |         | 1 minutes for one T-shirt                                                          |
| Print Head Height               |         | 5 cm Max