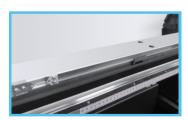

#### One-Time Molding Aluminum Beam

Ensure the high accuracy of each carriage movement.

Well-Designed Touch Screen

Easily adjust platform position.