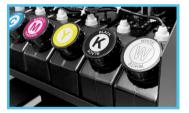

#### White Ink Stir System

Decrease the problems caused by white ink precipitation.