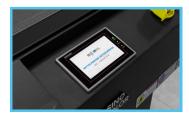

#### One-Time Molding Aluminum Beam

Ensure the high accuracy of each carriage movement.

Well-Designed Touch Screen

Easily adjust platform position.