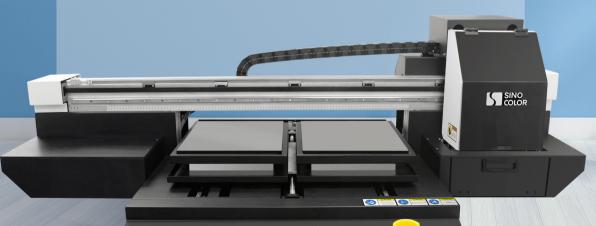

— A2 DTG PRINTER

A2双台面T恤打印机

Dual Printheads 双喷头 Dual-Pallet 双台面

Modern design 现代化设计 SinoColor System SinoColor系统

# A2 DTG Printer TP-600D Plus

#### **Dual Platforms**

Built with dual platforms. Effectively improve the work efficiency.

### Well-Designed Touch Screen

Easily adjust platform position.

#### Modern Design

High-end and Modern design. Enhance the image of the company.