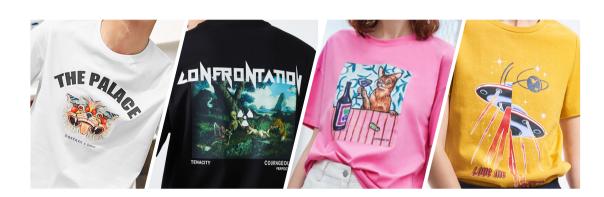

#### SinoColor System

Much more professional and more stable than desktop modified printer. Control the color freely.