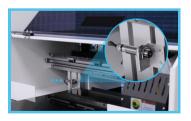

#### **Auto Media Height Detecting**

Automatic media height detecting system is standard equipped. Simplify the setting of proper platform height.