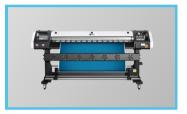

## SJ-640D & SJ-640S

#### **Integrated Take Up System**

It offers adjustable roll widths, making it suitable for various sized media rolls and applications