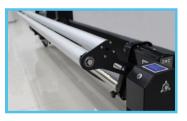

#### **Integrated Take Up System**

It offers adjustable roll widths, making it suitable for various sized media rolls and applications