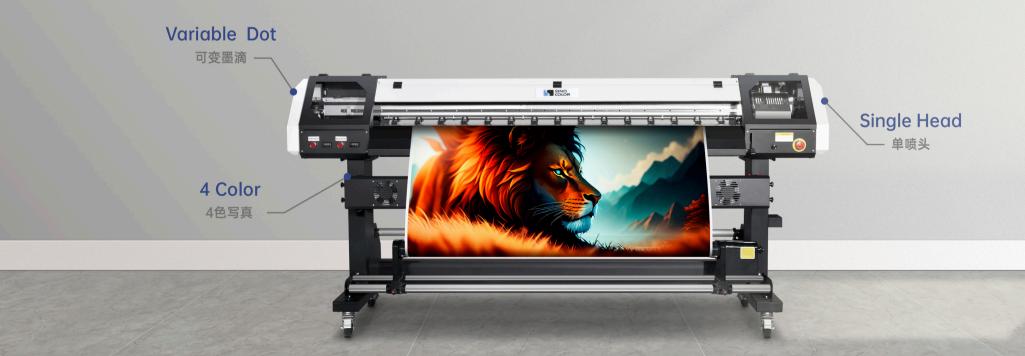

#### Variable Dot Print Technology

Permitting the printer to provide smooth gradations, exceptional solid colors and optimum image quality in all print modes

#### **Epson PrecisionCore Printheads**

Equipped with Epson i1600/i3200 printhead. powered by Epson PrecisionCore technology. Born for fast speed and long-term running.