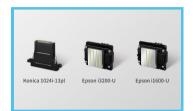

#### Different Printheads Available

Epson i1600-U & Epson i3200-U & Konica KM1024i-13pl Available, meet the demand of different clients.