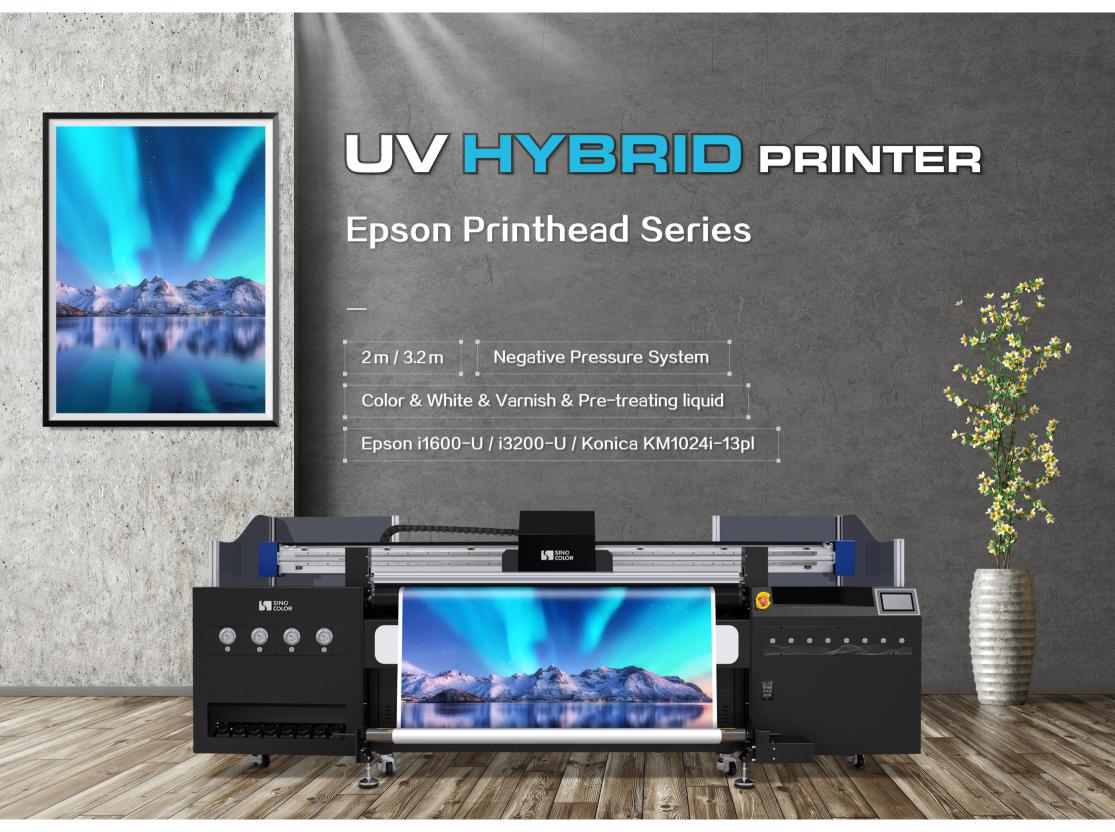

# Hybrid UV Printer

# HUV-3200 & HUV-2000 Series

### Features



#### Different Printheads Available

Epson i1600-U & Epson i3200-U & Konica KM1024i-13pl Available, meet the demand of different clients.



#### **Negative Pressure System**

Two advanced separate negative pressure systems. Simply and effectively ensure the continuous ink flow, and easy maintenance for multi-heads equipment.



### Pneumatic Media Press Bar & **Alignment Pins**

Guarantee the high accuracy media stepping during printing.



#### **Electronic Controlled Vacuum Platform**

Independent design of the printer vacuum platform. Four vacuum zones are electronic controlled. Convenient, high efficiency, energy saving.



#### **Anti-Collision System**

Printer will automatically stop when the carriage hit any unex