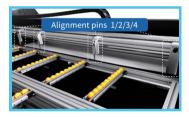

### Pneumatic Media Press Bar & **Alignment Pins**

Guarantee the high accuracy media stepping during printing.