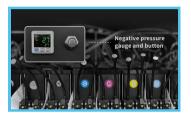

#### **Negative Pressure System**

Two advanced separate negative pressure systems. Simply and effectively ensure the continuous ink flow, and easy maintenance for multi-heads equipment.