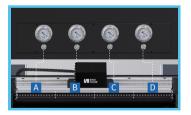

#### **Negative Pressure System**

Two advanced separate negative pressure systems. Simply and effectively ensure the continuous ink flow, and easy maintenance for multi-heads equipment.

### Pneumatic Media Press Bar & **Alignment Pins**

Guarantee the high accuracy media stepping during printing.

#### **Electronic Controlled Vacuum Platform**

Independent design of the printer vacuum platform. Four vacuum zones are electronic controlled. Convenient, high efficiency, energy saving.