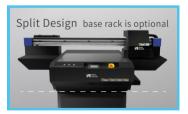

#### Split Design (Base Rack Is Optional)

Printer and base rack using split design (base rack is optional), compact and easy to place, greatly reduce the package size, save the transportation fee.