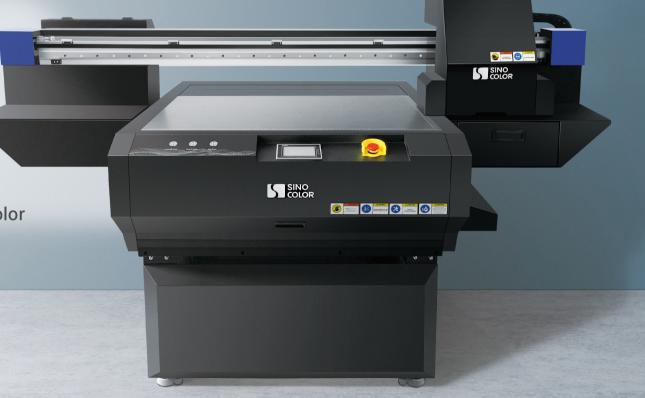

# Epson Series UV Flatbed Printer



90×60cm / 宽幅 / UV平板打印机

2/3/4 Printheads

2/3/4喷头

4/5/6/7-Color

Variable Dot

4/5/6/7色写真

一 可变墨滴

White & Varnish & Primer & Fluorescent Color

白色 & 光油 & 处理液 & 荧光



## **UV Flatbed Printer**

## FB-0906i Series & FB-0906D Series

#### Features



#### **Professional Design**

Designed X direction width set at 90cm instead of 60cm, effectively increase the printing speed of same resolution.



#### **Anti-Collision System**

Anti-collision system is equipped to protect the printhead and carriage all the time.



#### **Auto Media Height Detecting**

Automatic media height detecting function, provide great help for setting the proper print height.



#### Split Design (Base Rack Is Optional)

Printer and base rack using split design (base rack is optional), compact and easy to place, greatly reduce the package size, save the transportation fee.



#### **High-Power Independent Vacuum** System

Much more practical and functional than the vacuum system