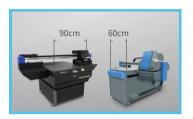

#### **Professional Design**

Designed X direction width set at 90cm instead of 60cm, effectively increase the printing speed of same resolution.