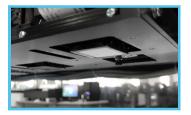

#### **Anti-Collision System**

Anti-collision system is equipped to protect the printhead and carriage all the time.