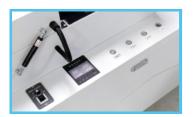

# COMPACT **DTF GARMENT PRINTING SOLUTION**

Epson i3200/ i1600/ F1080

- Two Epson Heads
  CMYK + W
  - Printing + Powder Treating + 40cm/80cm Golden Size

# DTF Garment Printer | DTF-800 Series & DTF-400 Series

## Features



#### Compact Integrated Design

Compact and elegant design, strong, space saving, easy operation, provide high accuracy output. Not only one partner for your printing business, but also a decoration for the company.





#### **Golden Production Size**

40cm/80cm working width and well matched PET film, and achieve golden production size for garments printing.



### Integrated Control Centre

Convenient and high-efficiency.



#### Anti-collision System

Printer will automatically stop when the printhead carriage hits any unexpected object during working, and the system memory function supports continuing printing from the interruption part, reducing the material waste.



#### Multifunctional Machine for Mass Production

Apply to different fabric include cotton, polyester, nylon, denim, etc. Make the mass production of DIY t-shirts, hoodies, sportswear, pants, canvas bag to be convient.

# Specification

| Model No.                     |        | DTF-800S                                                          | DTF-800D        | DTF-400D        | <b>DTF-400E</b> |
|-------------------------------|--------|-------------------------------------