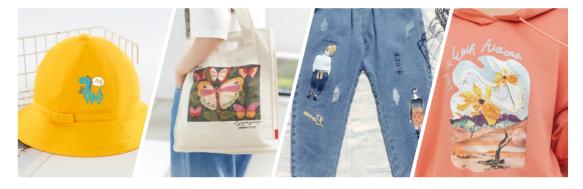

#### Multifunctional Machine for Mass Production

Apply to different fabric include cotton, polyester, nylon, denim, etc. Make the mass production of DIY t-shirts, hoodies, sportswear, pants, canvas bag to be convient.