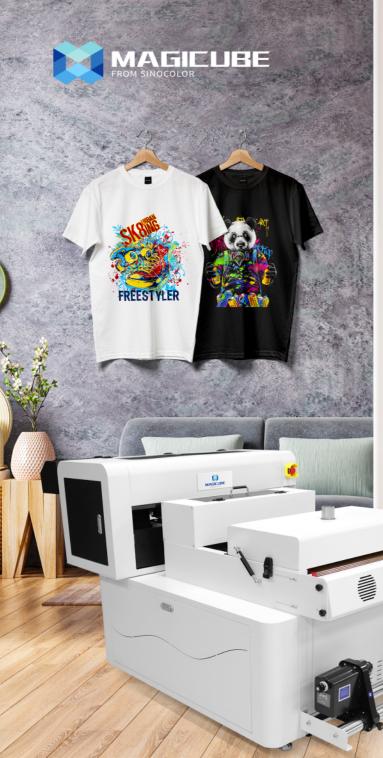

# COMPACT **DTF GARMENT PRINTING SOLUTION**

Epson i3200/ i1600/ F1080

- Two Epson Heads
  CMYK + W
  - Printing + Powder Treating + 40cm/80cm Golden Size

# DTF Garment Printer | DTF-800 Series & DTF-400 Series

#### **Golden Production Size**

40cm/80cm working width and well matched PET film, and achieve golden production size for garments printing.

#### Multifunctional Machine for Mass Production

Apply to different fabric include cotton, polyester, nylon, denim, etc. Make the mass production of DIY t-shirts, hoodies, sportswear, pants, canvas bag to be convient.